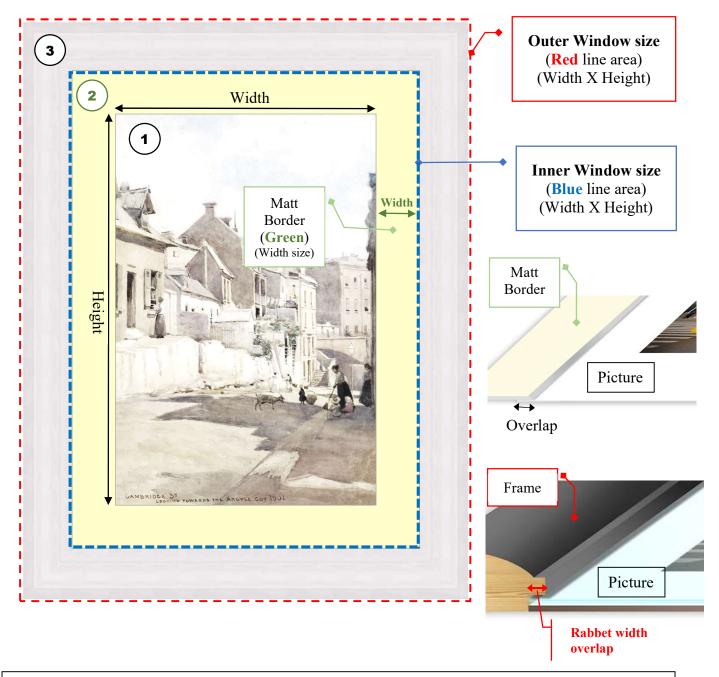

## How to Calculate Frame Sizes

## Steps to calculate Frame size:

Provide size of the picture or art work: Width(W) X Height (H) E.g: Picture is (W) 20cm X (H) 30cm

Next allow for overlap of at least 1cm or more on all sides

(Optional) Specify the Matt border width size, left and right. E.g: Border width is 3cm (left and right), with overlap of 1cm (left & right)

Matt border Outer size = (W) 
$$20 + 3 + 3 - 1 - 1 = 24$$
cm  
(H)  $30 + 3 + 3 - 1 - 1 = 34$ cm

- Frame size will be calculated based on either (1) without matt border or (2) with matt border. E.g: (1) Without Matt Border Frame Inner window size will be (W) 20+/- X (H)30+/- (+/-) is allowance for rabbet width overlap of the frame.
  - (2) With Matt Border Frame Inner window size will be (W) 24+/- X (H) 34+/-